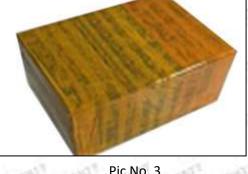

# **3.7.**0445110484 **Injector's Packing**

**Domestic express packaging:** Usually wrapped in waterproof scotch tape, such as picture No.2.

International express packaging: Wrapped with waterproof yellow tape After wrapping the black protective film, such as picture No. 3.

Email: ruby@shumatt.com Website: www.shumatt.com

Pic No. 2

Domestic express packaging:

Wrapped with Transparent tape

Pic No. 3
International express packaging:
Wrapped with yellow tape after wrapping black protective film