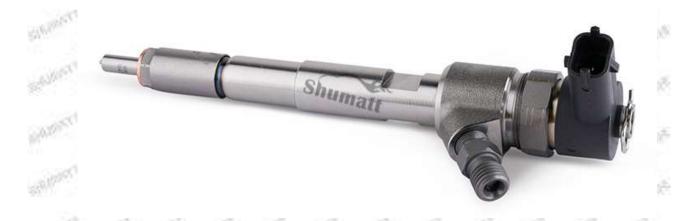

### 1.1. 0445110484 Injector's Basic Information

| Title | China made new hig | gh quality diesel injector 0445110484 fuel injector CRI2-16 |
|-------|--------------------|-------------------------------------------------------------|
| SKU1  | AND SHOP SHOP      | G1W20445110484                                              |
| SKU2  | STAR STAR STAR     | DGH130445110484                                             |

#### 1.4.0445110484 Injector's Parameter

Adaptation System: Common Rail System

**Injector Series:** 110 Series

Parameter Performance: CRI2-16

Matching Accessories: F 00V C17 503, gasket

Injector Type: Electromagnetic Injector
Support System Maximum Pressure: 1600

#### 1.5.0445110484 Injector's Specifications and Dimensions

Injector Size: 21.5cm\*4 cm \*4 cm = 344cm3 (L\*W\*H=V)

Injector Net Weight: 0.55kg

Gross Weight: 0.6kg

**Injector Quality:** China Made Brand New **Package Size:** 28cm\*7 cm \*7 cm = 1372 cm<sup>3</sup> **Injector Type:** Diesel Common Rail Injector