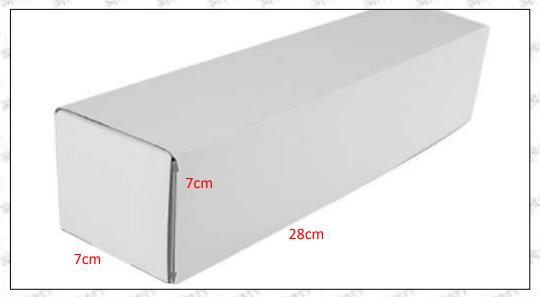

#### (2) Injector Box Size

| No.     | Name         | Injector Package Size (cm) |
|---------|--------------|----------------------------|
| 1       | Injector Box | 28*7*7                     |
| CO C SX | W            |                            |

#### 1.5.0445110484 Injector's Specifications and Dimensions

Injector Size: 21.5cm\*4 cm \*4 cm = 344cm3 (L\*W\*H=V)

Injector Net Weight: 0.55kg

Gross Weight: 0.6kg

**Injector Quality:** China Made Brand New **Package Size:** 28cm\*7 cm \*7 cm = 1372 cm<sup>3</sup> **Injector Type:** Diesel Common Rail Injector