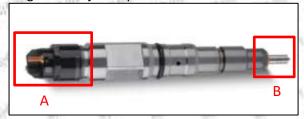

#### 2.1.0445110484 Injector's Part Number Location

1) E.g.: The injector part number see as follows

| No. | Name                                       |
|-----|--------------------------------------------|
| A   | brand, logo, part number,<br>series number |
| В   | nozzle part number                         |